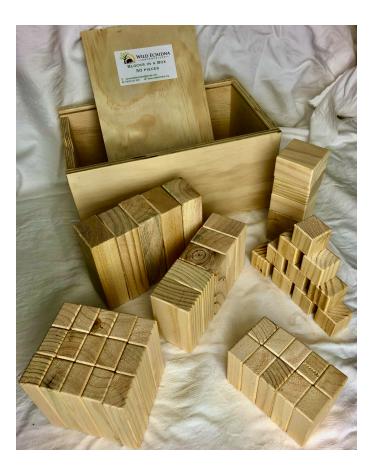

## **Blocks in a Box - Capernaum**

| 15 pieces = | 100x30x20mm |
|-------------|-------------|
| 10 pieces = | 65x30x20mm  |
| 5 pieces =  | 120x50x30mm |
| 5 pieces =  | 85x50x30mm  |
| 10 pieces = | 30x30x30mm  |
| 5 pieces =  | 50x50x30mm  |
|             |             |

Your 'Blocks in a Box' are handmade from recycled & reclaimed timber. The imperfections are part of their charm and character.

'Blocks in a Box' are a toy for 2yrs+ Do not immerse your blocks in water. Do not swallow.